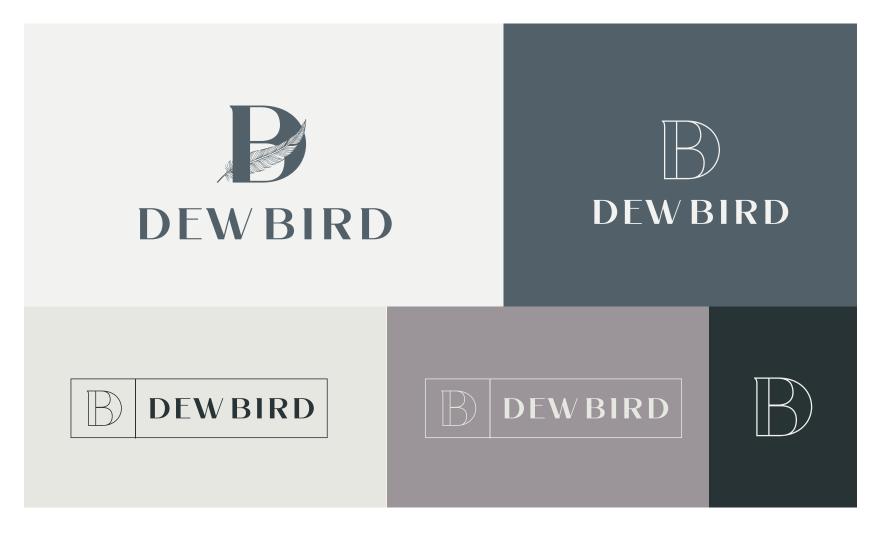

## COLLECTED CURIOSITIES

Steeped in a sense of southern place and history, this icon is sharply refined and sweetened by charm. This monogrammed mark communicates pride in the who and where of Dew Bird, while the feather suggests a lightness of heart and familiarity. The symbolism and identity embodied in this logo reveal the very thing Dew Bird offers: connections between spaces and stories, people and places.

On the following page, a simplified version of this monogrammed mark is displayed as an alternative option.

STACKED — DEWBIRD

ICON ONLY

HORIZONTAL -

SIMPLIFIED ———

CONCEPT 2
MOOD BOARD: